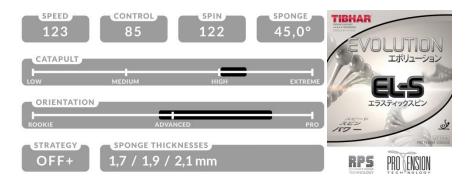

## **EVOLUTION EL-S (RED 2.0)**

EL-S: high grip PRO top sheet, elastic medium-hard sponge, extremely high speed and maximum spin. The EL-S combines the enormous spin values of the MX-S with a completely new rubber surface and the power of the MX-P. TIBHAR created a stand-alone rubber in the evolution series, with a medium-hard sponge and specially tuned pimple geometry, setting new standards in terms of elasticity. The EL-S gives sensational touch despite enormous dynamism and high spin values. Excelling at topspin, the EL-S offers high rotation and power in all game situations.

#### **EVOLUTION EL-S (MSRP \$53)**

EL-S: high grip PRO top sheet, elastic medium-hard sponge, extremely high speed and maximum spin. The EL-S combines the enormous spin values of the MX-S with a completely new rubber surface and the power of the MX-P. TIBHAR created a stand-alone rubber in the evolution series, with a medium-hard sponge and specially tuned pimple geometry, setting new standards in terms of elasticity. The EL-S gives sensational touch despite enormous dynamism and high spin values. Excelling at topspin, the EL-S offers high rotation and power in all game situations.