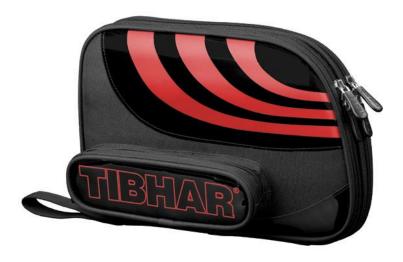

## TIBHAR DOUBLE COVER CURVE CASE (MSRP \$15)

Double cover with integrated foam protection for 2 to 4 bats  $\bullet$  Robust two-way zipper  $\bullet$  Carrying loop  $\bullet$  Outside ball compartment for up to five balls Composition: Polyester 600 D Dimensions: 30 x 20 x 5 cm Colour: black/red