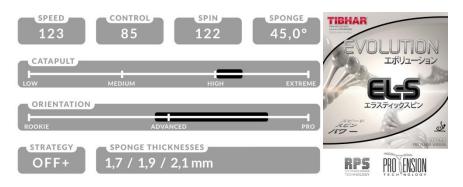

## **EVOLUTION EL-S (RED 2.0)**

EL-S: high grip PRO top sheet, elastic medium-hard sponge, extremely high speed and maximum spin. The EL-S combines the enormous spin values of the MX-S with a completely new rubber surface and the power of the MX-P. TIBHAR created a stand-alone rubber in the evolution series, with a medium-hard sponge and specially tuned pimple geometry, setting new standards in terms of elasticity. The EL-S gives sensational touch despite enormous dynamism and high spin values. Excelling at topspin, the EL-S offers high rotation and power in all game situations.

#### **EVOLUTION EL-S (MSRP \$53)**

EL-S: high grip PRO top sheet, elastic medium-hard sponge, extremely high speed and maximum spin. The EL-S combines the enormous spin values of the MX-S with a completely new rubber surface and the power of the MX-P. TIBHAR created a stand-alone rubber in the evolution series, with a medium-hard sponge and specially tuned pimple geometry, setting new standards in terms of elasticity. The EL-S gives sensational touch despite enormous dynamism and high spin values. Excelling at topspin, the EL-S offers high rotation and power in all game situations.